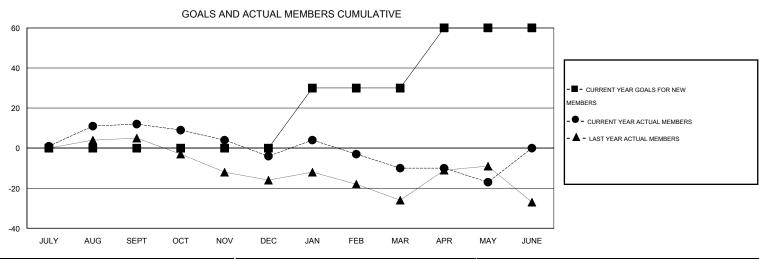

# LOCATION ENGLAND

GMT CA 4

| Clubs                       |                  |                     |                            |                             | Members                     |                    |                            |                              |                             |  |
|-----------------------------|------------------|---------------------|----------------------------|-----------------------------|-----------------------------|--------------------|----------------------------|------------------------------|-----------------------------|--|
|                             | RESU             | LTS FOR 2013-2014   |                            |                             | RESULTS FOR 2013-2014       |                    |                            |                              |                             |  |
| QUARTER                     | NEW CLUB<br>GOAL | ACTUAL NEW<br>CLUBS | ACTUAL<br>DROPPED<br>CLUBS | ACTUAL NET<br>GAIN/<br>LOSS | QUARTER                     | NEW MEMBER<br>GOAL | ACTUAL TOTAL MEMBERS ADDED | ACTUAL<br>DROPPED<br>MEMBERS | ACTUAL NET<br>GAIN/<br>LOSS |  |
| JULY/AUG/SEPT               | 0                | 0                   | 1                          | -1                          | JULY/AUG/SEPT               | 0                  | 26                         | 14                           | 12                          |  |
| OCT/NOV/DEC                 | 0                | 0                   | 0                          | 0                           | OCT/NOV/DEC                 | 0<br>30            | 4<br>22                    | 20<br>28                     | -16<br>-6                   |  |
| JAN/FEB/MAR<br>APR/MAY/JUNE | 1                | 0                   | 0                          | 0                           | JAN/FEB/MAR<br>APR/MAY/JUNE | 30                 | 7                          | 14                           | -7                          |  |